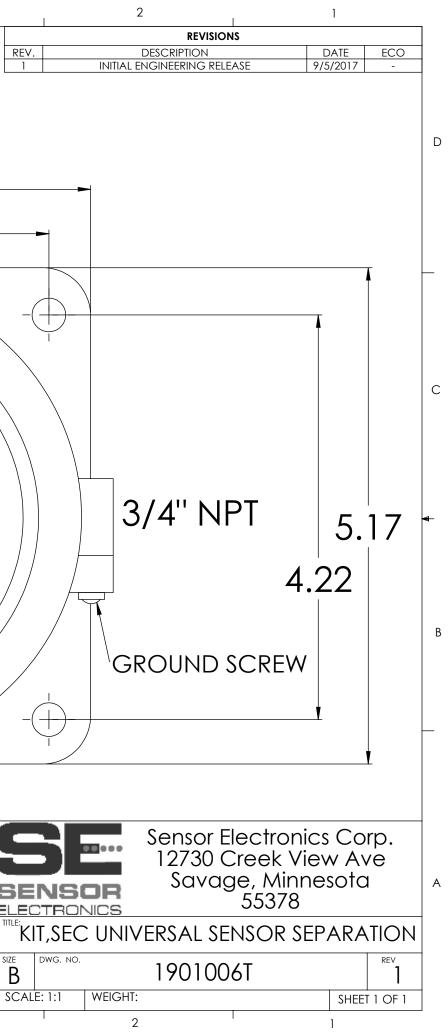

|        | 8                                                                                                                                                                                                     | 1     | 7   |               |       | 6             | I                | 5                                                                                       | 4                                                                                                                                                                                                                                          | I                                                                                                                                       | 3                                                          | I                                             |
|--------|-------------------------------------------------------------------------------------------------------------------------------------------------------------------------------------------------------|-------|-----|---------------|-------|---------------|------------------|-----------------------------------------------------------------------------------------|--------------------------------------------------------------------------------------------------------------------------------------------------------------------------------------------------------------------------------------------|-----------------------------------------------------------------------------------------------------------------------------------------|------------------------------------------------------------|-----------------------------------------------|
|        |                                                                                                                                                                                                       | Black | Red | Blue          | White | Yellow        | Brown            | • • • • • • • • • • • • • • • • • • •                                                   |                                                                                                                                                                                                                                            |                                                                                                                                         |                                                            | REV.                                          |
|        | SEC 3000                                                                                                                                                                                              | 1     | 2   | 3             | 4     | N/A           | N/A              |                                                                                         |                                                                                                                                                                                                                                            |                                                                                                                                         |                                                            | 1                                             |
|        | SEC<br>IREvolution                                                                                                                                                                                    | 1     | 2   | 3             | 4     | N/A           | N/A              |                                                                                         |                                                                                                                                                                                                                                            |                                                                                                                                         |                                                            |                                               |
| D      | SEC Millenium                                                                                                                                                                                         | 1     | 2   | 3             | 4     | N/A           | N/A              |                                                                                         | E                                                                                                                                                                                                                                          | - 1 <i>1</i>                                                                                                                            |                                                            |                                               |
|        | SEC Signature                                                                                                                                                                                         | 1     | 2   | 3             | 4     | N/A           | N/A              |                                                                                         |                                                                                                                                                                                                                                            | 5.14                                                                                                                                    |                                                            |                                               |
|        | SEC Signature<br>DIR                                                                                                                                                                                  | 1     | 2   | 3             | 4     | 5             | 6                |                                                                                         | 4                                                                                                                                                                                                                                          | .21                                                                                                                                     |                                                            |                                               |
| _      |                                                                                                                                                                                                       | -     | +   | Analog<br>Out | Comm  | Analog<br>Out | Pressure<br>Comp |                                                                                         |                                                                                                                                                                                                                                            |                                                                                                                                         |                                                            |                                               |
| C<br>B | 3/4" NPT                                                                                                                                                                                              |       |     |               |       |               |                  |                                                                                         |                                                                                                                                                                                                                                            |                                                                                                                                         |                                                            |                                               |
| _      | NOTES:                                                                                                                                                                                                |       |     |               |       | 4             | x ∅0.            | .35                                                                                     |                                                                                                                                                                                                                                            |                                                                                                                                         |                                                            | -(+                                           |
| A      | <ol> <li>RATINGS:<br/>Class I, Div I Groups B, C &amp; D<br/>Ex d IIC GB</li> <li>TERMINALS: 6</li> <li>HEIGHT: 4.11" COVER INSTALLED</li> <li>GROUND SCREWALSO<br/>LOCATED UNDER TERMINAL</li> </ol> |       |     |               |       |               |                  | APPROVALS:<br>SCHEMATIC<br>PWB RAW<br>CERT DWG<br>CERT DWG<br>2<br>NEXT ASSY<br>USED ON | UNLESS OTHERWISE SPECIFIED:<br>DIMENSIONS ARE IN INCHES<br>TOLERANCES:<br>FRACTIONAL±<br>ANGULAR: MACH ±1° BEND ±<br>TWO PLACE DECIMAL ±.010<br>THREE PLACE DECIMAL ±.005<br>INTERPRET GEOMETRIC<br>TOLERANCING PER:<br>MATERIAL<br>FINISH | DRAWN J.E<br>CHECKED<br>MFG APPR.<br>Q.A.<br>PROPRIETARY A<br>THE INFORMATION<br>DRAWING IS THE S<br>SENSOR ELECTRON<br>REPRODUCTION IN | NICS CORP. ANY<br>NPART OR AS A WHOLE<br>TEN PERMISSION OF | SEN<br>ELECTE<br>TITLE:<br>KIT,S<br>SIZE<br>B |